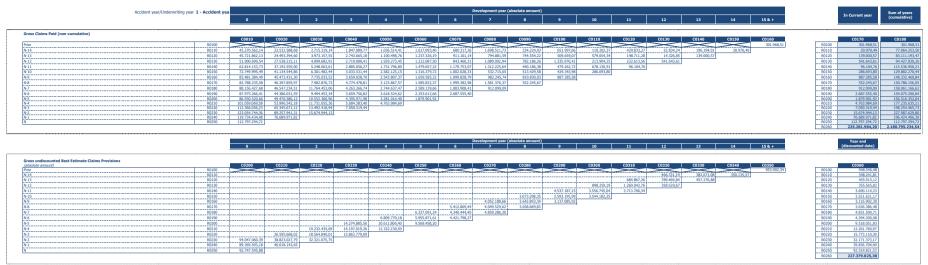

| R0480          |                                        |                                            |                                                                   |                                          |                               |
|         | choical provisions without volatility adjustment and without others transitional measures                                                                                    | R0490          |                                        |                                            |                                                                   |                                          |                               |

14

S.19.01.21 Non-life Insurance Claims Information



# Verslag inzake de Solvabiliteit en de Financiële Toestand 2018 - Bijlage kwantitatieve rapportagestaten N.V. Schadeverzekering-Maatschappij Bovemij

# S.23.01.01 Own funds

|                                                                                                                                                                                        |                | Total          | Tier 1 - unrestricted | Tier 1 - restricted                     | Tier 2            | Tier 3            |
|----------------------------------------------------------------------------------------------------------------------------------------------------------------------------------------|----------------|----------------|-----------------------|-----------------------------------------|----------